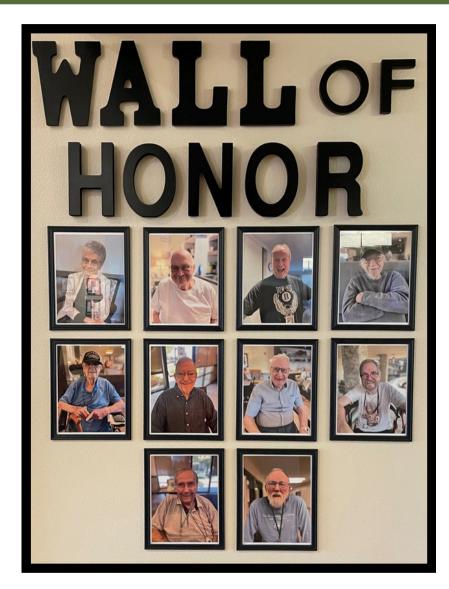

# New Events in the Community

Just in time for Veteran's Day, we have assembled our first "Wall of Honor" for the men and women of our community who have bravely served in our armed forces. This year for Veteran's Day, our veteran's and veteran's wives will have the opportunity to sit with service members from NAS Lemoore for breakfast at 8am in the lobby. After, we will hold a pinning ceremony for the veteran's and the veteran's wives as a tribute to them and their sacrifices.