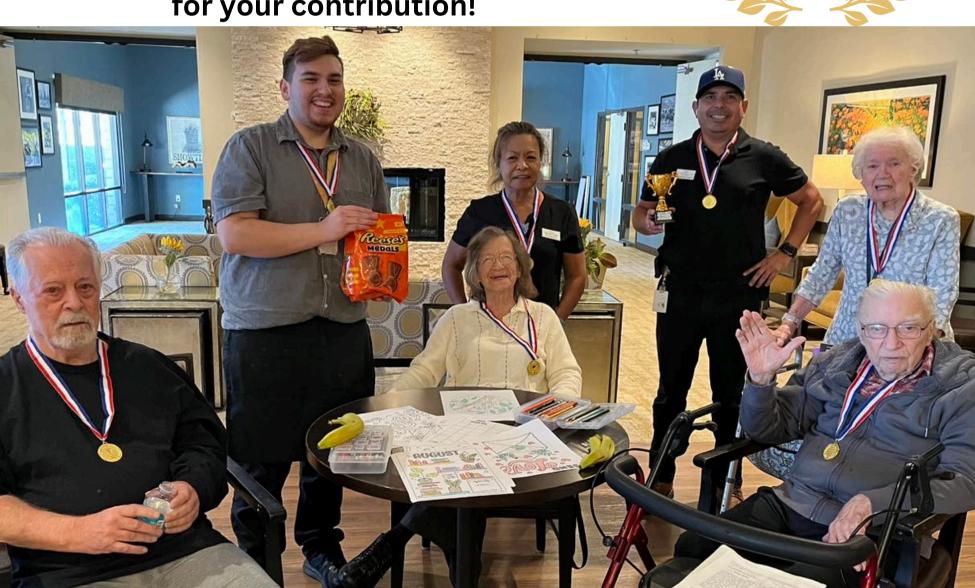

# Olympic Game's Winner

Congratulations to team USA for winning gold in the Park Visalia Olympic Games!

Team USA was lead by Maintenance
Director, Joe, and had huge support from his team members Dan, Richard, and Helen!
We all enjoyed making fun memories during this year's Olympic Games. Thank you all for your contribution!