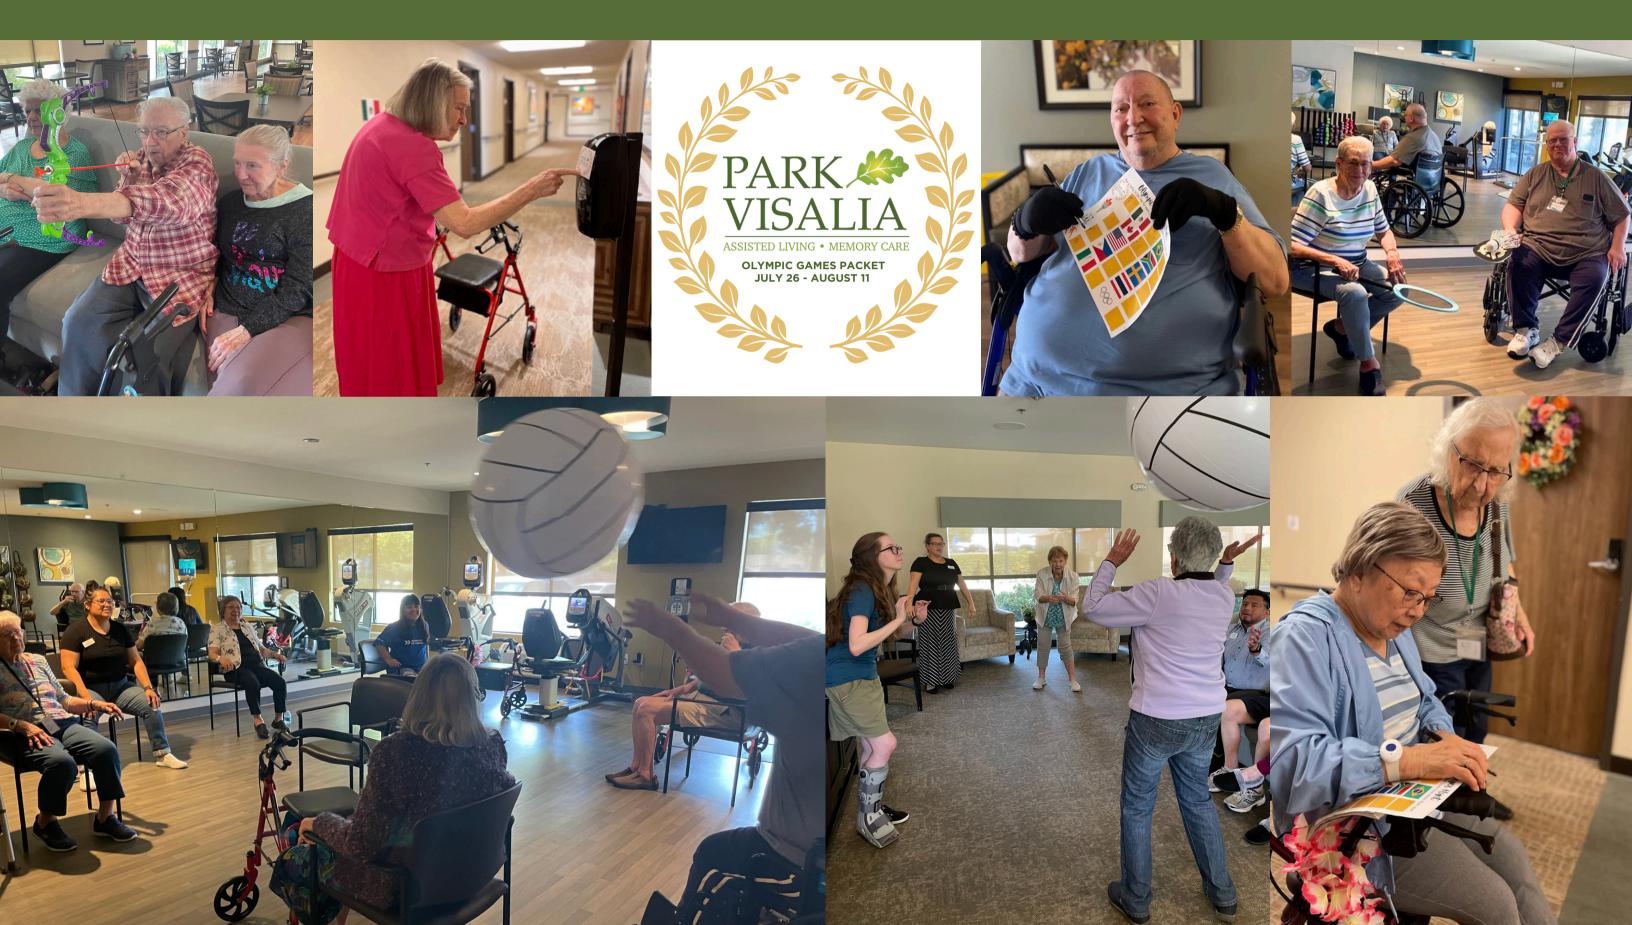

# Olympic Game's Highlights

# Olympic Game's Winner

Congratulations to team USA for winning gold in the Park Visalia Olympic Games!

Team USA was lead by Maintenance
Director, Joe, and had huge support from his team members Dan, Richard, and Helen!
We all enjoyed making fun memories during this year's Olympic Games. Thank you all for your contribution!