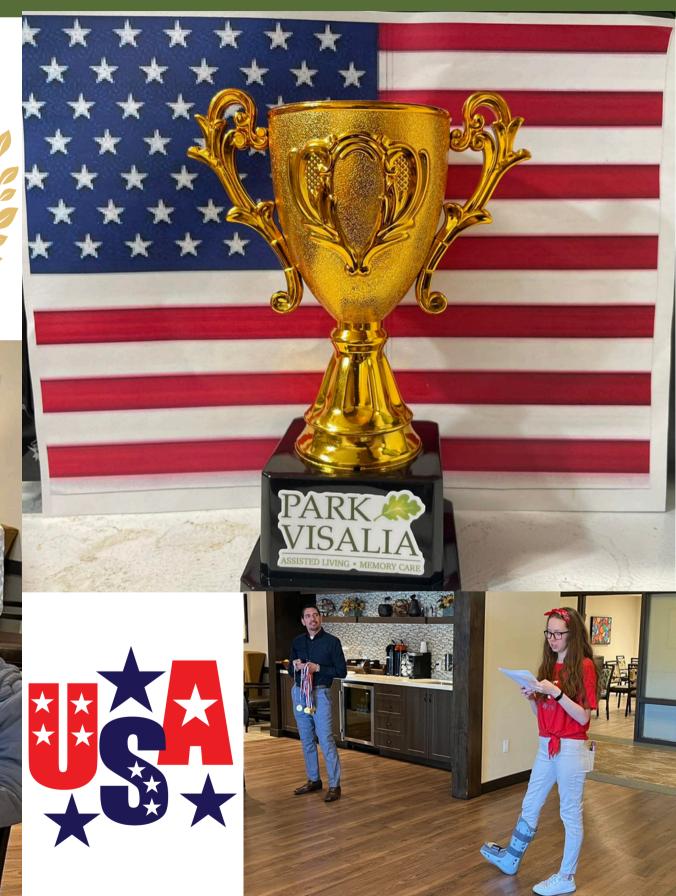

# Olympic Game's Highlights

# Olympic Game's Winner

Congratulations to team USA for winning gold in the Park Visalia Olympic Games!

Team USA was lead by Maintenance
Director, Joe, and had huge support from his team members Dan, Richard, and Helen!
We all enjoyed making fun memories during this year's Olympic Games. Thank you all for your contribution!